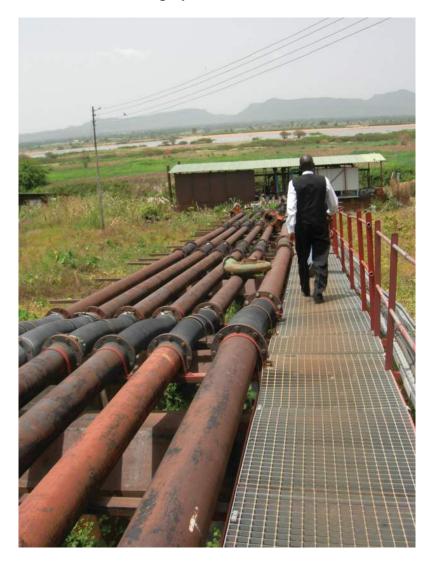

## **Photograph D for Question 5**

Permission to reproduce items where third-party owned material protected by copyright is included has been sought and cleared where possible. Every reasonable effort has been made by the publisher (UCLES) to trace copyright holders, but if any items requiring clearance have unwittingly been included, the publisher will be pleased to make amends at the earliest possible opportunity.